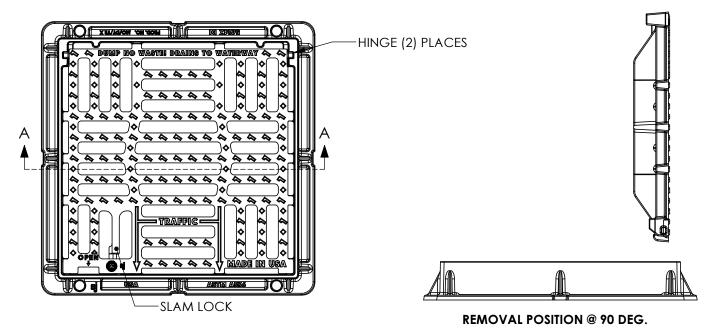

#### **Design Features**

-Materials

Frame

Ductile Iron (70-50-05)

Grate

Ductile Iron (80-55-06)

-Design Load

Extra Heavy Duty -Open Area

290 sq in

-Coating

Dipped

- √ Designates Machined Surface

# □24" 3 3/4" □24 1/4" □24 1/8" □28 1/2"

**SECTION A-A** 