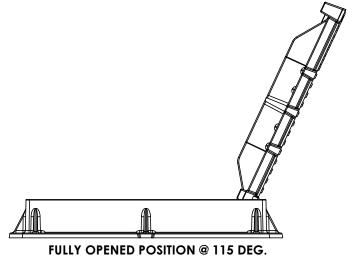

# 5624Z M Assembly







## **Product Number** 00562432A01

#### **Design Features**

-Materials

Frame

Ductile Iron (70-50-05)

Grate

Ductile Iron (80-55-06)

-Design Load

Extra Heavy Duty -Open Area

290 sq in

-Coating

Dipped

- √ Designates Machined Surface

# □24" 3 3/4" □24 1/4" □24 1/8" □28 1/2"

**SECTION A-A** 



#### Certification

-ASTM A536

-Country of Origin: USA

### **Major Components**

00562411

00562431

#### **Drawing Revision**

9/1/2009 Designer: JIJ 5/14/2013 Revised By: MAH

#### Disclaimer

Weights (lbs/kg), dimensions (inches/mm) and drawings provided for your guidance. We reserve the right to modify specifications without prior notice.

CONFIDENTIAL: This drawing is the property of EJ Group, Inc. and embodies confidential information, registered marks, patents, trade secret information, and/or know-how that is the property of EJ Group, Inc. Copyright © 2013 EJ Group, Inc. All rights reserved.

#### Contact

800 626 4653

ejco.com